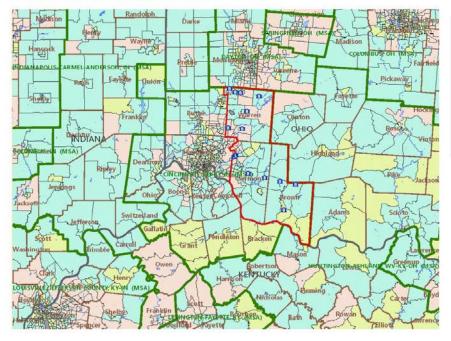

| ASSESSMENT AREA                                                                                                                                                                                         | TYPE OF REVIEW                                                                                                          | BRANCHES<br>VISITED | OTHER<br>INFORMATION |
|---------------------------------------------------------------------------------------------------------------------------------------------------------------------------------------------------------|-------------------------------------------------------------------------------------------------------------------------|---------------------|----------------------|
| MULTISTATE  • Huntington-Ashland WV-KY-OH MSA                                                                                                                                                           | Full-Scope Review                                                                                                       | None                | None                 |
| <ul> <li>STATE OF OHIO</li> <li>Nonmetropolitan Ohio</li> <li>Cincinnati OH-KY-IN MSA</li> <li>Akron OH MSA</li> <li>Cleveland-Elyria OH MSA</li> <li>Columbus OH MSA</li> <li>Dayton OH MSA</li> </ul> | Full-Scope Review Full-Scope Review Limited-Scope Review Limited-Scope Review Limited-Scope Review Limited-Scope Review | None                | None                 |
| <ul> <li>STATE OF WEST VIRGINIA</li> <li>Parkersburg-Vienna MSA</li> <li>Nonmetropolitan West Virginia</li> </ul>                                                                                       | Full-Scope Review<br>Limited-Scope Review                                                                               | None                | None                 |

# **Full-Scope Assessment Area Maps**